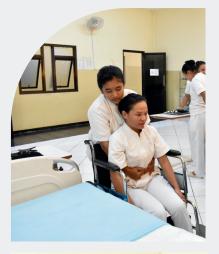

#### Nursing

PDS is a leading provider of skilled workers for the nursing sector, which is in high demand worldwide. Since 1997, we have sent excellent nurses to various countries, including Singapore, Japan, and Taiwan, where they have delivered high-quality care and service for the elderly and ill. Our workers have also adapted to different cultures and languages and have earned a good reputation in the global labor market.