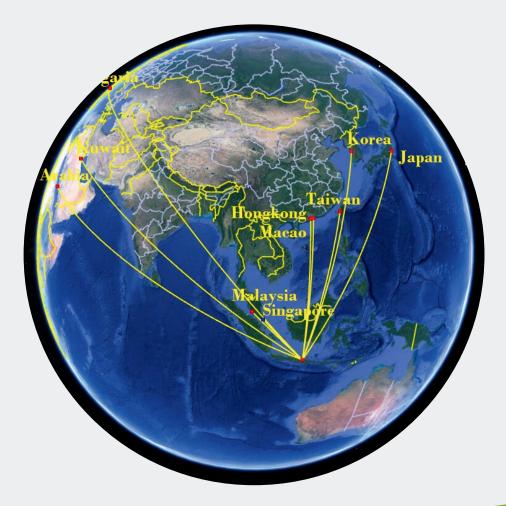

From 1999 until now, PDS has placed more than 100,000 workers overseas (Hong Kong, Taiwan, Malaysia, Singapore, Japan, Korea, United Arab Emirates, KingdomSaudi Arabia, Algeria, Aruba, Hungary, Serbia, Macau). Trained and placed through its central office, 11 regional offices, and 7 training centers spread in Java, Bali, and Nusa Tenggara Timur. PDS is committed to support government's effort, by focusing its strategy and resources in training and placing competent and qualified skilled workers.

PDS is a versatile company that can meet the varying needs of overseas clients. With its large and dynamic network, PDS will recruit professional worker and place them in sectors that are required in specialized sectors. PDS has placed workers in many countries including, Hungary, Serbia, Algeria, Kingdom of Saudi Arabia, United Arab Emirates, Korea, Japan, Hong Kong, Taiwan, Macau, Singapore, Malaysia, Aruba and more.