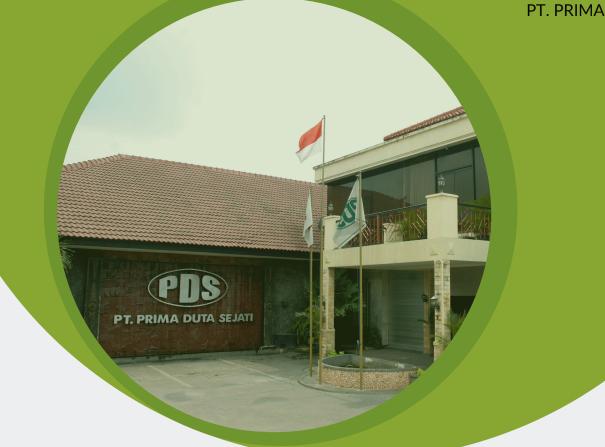

PDS has more than two decades of history, which began when the two company founders saw an opportunity to explore and delve into manpower supply business while working overseas. Returning to Indonesia with a mission to start an employment service company, in 1997 the founders formed the company that later became the predecessor of PT. Prima Duta Sejati (PDS). PDS was established in 1999 and is located in Gempol, East Java – Indonesia.

From 1999 until now, PDS has placed more than 100,000 workers overseas (Hong Kong, Taiwan, Malaysia, Singapore, Japan, Korea, United Arab Emirates, KingdomSaudi Arabia, Algeria, Aruba, Hungary, Serbia, Macau). Trained and placed through its central office, 11 regional offices, and 7 training centers spread in Java, Bali, and Nusa Tenggara Timur. PDS is committed to support government's effort, by focusing its strategy and resources in training and placing competent and qualified skilled workers.